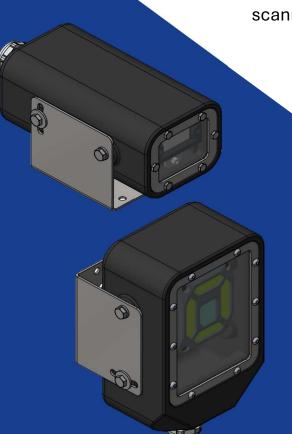

## Zebra scanner enclosures

## FS20/ VS20 & FS40 / VS40 scanners / Smart cameras

Bout Solutions enclosures are compatible with Zebra FS20 / VS20 / FS40 / VS40 scanners / smart cameras

Material: Corrosion and seawater resistant nylon PA12

RAL9005 Protection IP67

Mounting plate: stainless steel, 2 mm thick

Ground: Internal and external bolt in stainless steel

Ambient temperature: -20°C - +40°C

Attachment: Mounting bracket

Resistant: Spray water and most cleaning agents