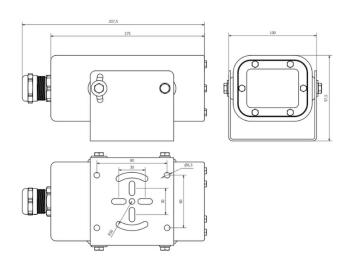

## FS20/ VS20 & FS40 / VS40 scanners / Smart cameras

Bout Solutions enclosures are compatible with Zebra FS20 / VS20 / FS40 / VS40 scanners / smart cameras

Material: Corrosion and seawater resistant nylon PA12

RAL9005 Protection IP67

Mounting plate: stainless steel, 2 mm thick

Ground: Internal and external bolt in stainless steel

Ambient temperature: -20°C - +40°C

Attachment: Mounting bracket

Resistant: Spray water and most cleaning agents