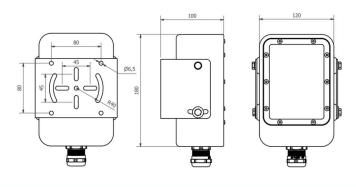

## FS20/ VS20 & FS40 / VS40 scanners / Smart cameras

Bout Solutions enclosures are compatible with Zebra FS20 / VS20 / FS40 / VS40 scanners / smart cameras

Material: Corrosion and seawater resistant nylon PA12

RAL9005 Protection IP67

Mounting plate: stainless steel, 2 mm thick

Ground: Internal and external bolt in stainless steel

Ambient temperature: -20°C - +40°C

Attachment: Mounting bracket

Resistant: Spray water and most cleaning agents