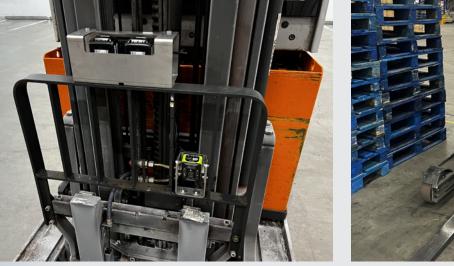

# **OUR SCANSYSTEMS**

**ScanSystems** consists of a base connection box for two scanners and a trigger signal, a button box and an ultrasone sensor or photo sensor.

ScanSystems has been specifically designed for wholesalers, logistics service providers and transporters seeking to streamline operations, save time and create safer work environments. It reduces installation cost and maintenance together with high read performance of FS40 scanners by Zebra Technologies.

### **BENEFITS SCANSYSTEMS**

- Is instantly deployable (no need for special software)
- Can be **easily installed** in max 4 hours
- Scans up to **two pallets simultaneously**
- Filters out double codes automatically
- Filters out double codes automatical