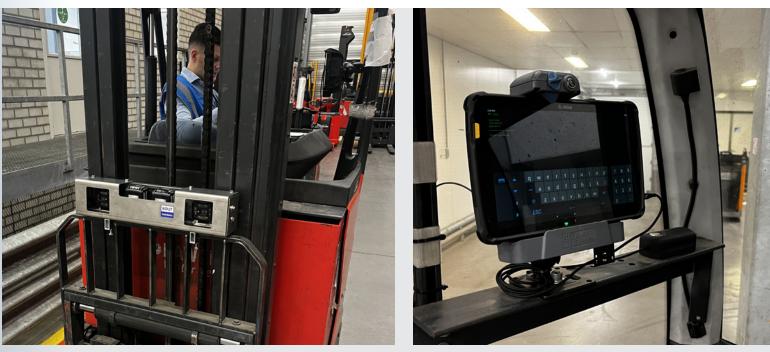

## **BOUT SOLUTIONS**

With heavy forklift accidents occurring each year, safety is a major concern. One effective approach to address this, is by implementing safe systems. ScanSystems is one such system as it eliminates the need for forklift drivers to extend their arms to scan pallets.

# **OUR SCANSYSTEMS**

**ScanSystems** consists of a base connection box for two scanners and a trigger signal, a button box and an ultrasone sensor or photo sensor.

ScanSystems has been specifically designed for wholesalers, logistics service providers and transporters seeking to streamline operations, save time and create safer work environments. It reduces installation cost and maintenance together with high read performance of FS40 scanners by Zebra Technologies.

### **BENEFITS SCANSYSTEMS**

- Is instantly deployable (no need for special software)
- Can be **easily installed** in max 4 hours
- Scans up to **two pallets simultaneously**
- Filters out double codes automatically
- Filters out double codes automatical