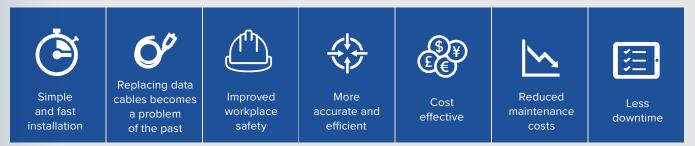

### **OUR BENEFITS**

| Without wireless forklift mounted scanning                                                                                                | With wireless forklift mounted scanning 🔶                                                                                   |
|-------------------------------------------------------------------------------------------------------------------------------------------|-----------------------------------------------------------------------------------------------------------------------------|
| Poor user experience and safety issues- forklift drivers with handheld scanners dismount or lean from the vehicle to scan                 | Forklift operators can focus on driving, increasing efficiency and improving workplace safety- no arms outside the forklift |
| Lost efficiency- awkward manual scanning costs valuable time                                                                              | One-button cab-mounted scanning<br>operation delivers frontline efficiency gains                                            |
| Inconsistency- manual handheld scanning leaves room for human error                                                                       | No manual scanning required, reducing the risk of human error                                                               |
| Increased maintenance- wired forklift mounted solutions<br>require constant maintenance as wires get damaged by<br>the forklift mechanism | Wireless mounting reduces downtime and maintenance costs caused by damaged wires                                            |
| Handheld readers can be dropped and damaged                                                                                               | No more loose equipment means,<br>no more losses due to dropped equipment                                                   |