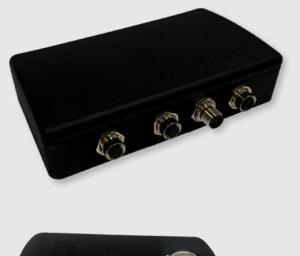

# **OUR SCANSYSTEMS**

**ScanSystems** consists of a base connection box for two scanners and a trigger signal, a button box and an ultrasone sensor or photo sensor.

ScanSystems has been specifically designed for wholesalers, logistics service providers and transporters seeking to streamline operations, save time and create safer work environments. It reduces installation cost and maintenance together with high read performance of FS40 scanners by Zebra Technologies.