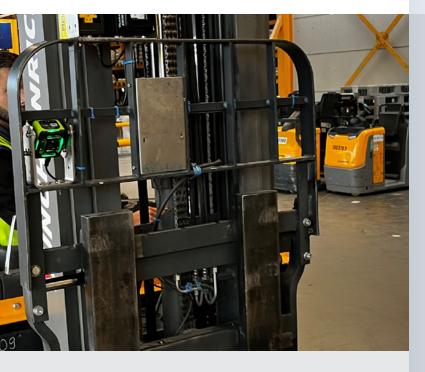

## **BOUT SOLUTIONS**

With heavy forklift accidents occurring each year, safety is a major concern. One effective approach to address this, is by implementing safe systems. ScanSystems is one such system as it eliminates the need for forklift drivers to extend their arms to scan pallets.

# **OUR SCANSYSTEMS**

**ScanSystems** consists of a base connection box for two scanners and a trigger signal, a button box and an ultrasone sensor or photo sensor.

ScanSystems has been specifically designed for wholesalers, logistics service providers and transporters seeking to streamline operations, save time and create safer work environments. It reduces installation cost and maintenance together with high read performance of FS40 scanners by Zebra Technologies.