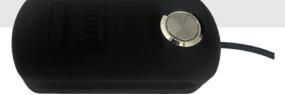

# **OUR SCANSYSTEMS**

**ScanSystems** consists of a base connection box for two scanners and a trigger signal, a button box and an ultrasone sensor or photo sensor.

ScanSystems has been specifically designed for wholesalers, logistics service providers and transporters seeking to streamline operations, save time and create safer work environments. It reduces installation cost and maintenance together with high read performance of FS40 scanners by Zebra Technologies.