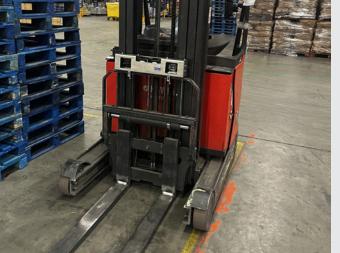

# **OUR SCANSYSTEMS**

**ScanSystems** consists of a base connection box for two scanners and a trigger signal, a button box and an ultrasone sensor or photo sensor.

ScanSystems has been specifically designed for wholesalers, logistics service providers and transporters seeking to streamline operations, save time and create safer work environments. It reduces installation cost and maintenance together with high read performance of FS40 scanners by Zebra Technologies.

## **BOUT SOLUTIONS**

With heavy forklift accidents occurring each year, safety is a major concern. One effective approach to address this, is by implementing safe systems. ScanSystems is one such system as it eliminates the need for forklift drivers to extend their arms to scan pallets.