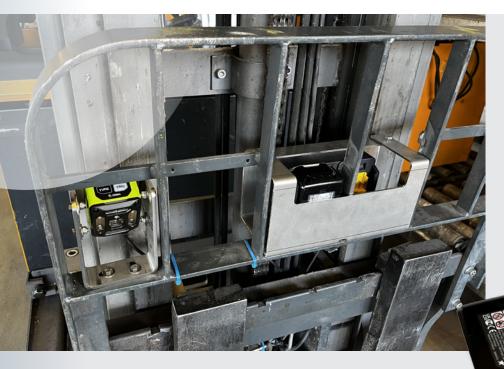

## **BOUT SOLUTIONS**

With heavy forklift accidents occurring each year, safety is a major concern. One effective approach to address this, is by implementing safe systems. ScanSystems is one such system as it eliminates the need for forklift drivers to extend their arms to scan pallets.

# **OUR SCANSYSTEMS**

**ScanSystems** consists of a base connection box for two scanners and a trigger signal, a button box and an ultrasone sensor or photo sensor.

ScanSystems has been specifically designed for wholesalers, logistics service providers and transporters seeking to streamline operations, save time and create safer work environments. It reduces installation cost and maintenance together with high read performance of FS40 scanners by Zebra Technologies.